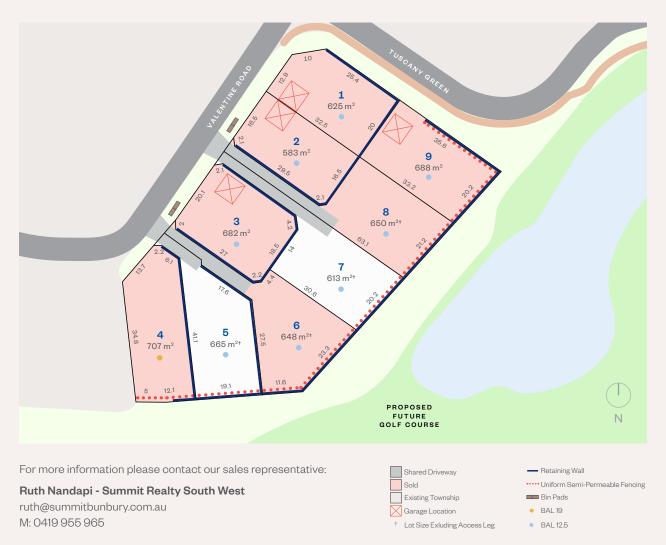

## 64 VALENTINE ROAD BINNINGUP

## **PRICE LIST**

| LOT SIZE <sup>*</sup> | ACCESS LEG                                                                                                                                            | FRONTAGE                                                                                                               | DEPTH                                                                                                                           | BAL                                                                                                                                                                | LOT PRICE                                                                                                                                                                                                                                                                                           | TITLES EXPECTED                                                                                                                                                                                                                                                                                                                                                                                                         |
|-----------------------|-------------------------------------------------------------------------------------------------------------------------------------------------------|------------------------------------------------------------------------------------------------------------------------|---------------------------------------------------------------------------------------------------------------------------------|--------------------------------------------------------------------------------------------------------------------------------------------------------------------|-----------------------------------------------------------------------------------------------------------------------------------------------------------------------------------------------------------------------------------------------------------------------------------------------------|-------------------------------------------------------------------------------------------------------------------------------------------------------------------------------------------------------------------------------------------------------------------------------------------------------------------------------------------------------------------------------------------------------------------------|
| 625 m <sup>2</sup>    | -                                                                                                                                                     | 20 m                                                                                                                   | 33 m                                                                                                                            | BAL 12.5                                                                                                                                                           | SOLD                                                                                                                                                                                                                                                                                                | Q1, 2025                                                                                                                                                                                                                                                                                                                                                                                                                |
| 583 m <sup>2</sup>    | -                                                                                                                                                     | 18 m                                                                                                                   | 33 m                                                                                                                            | BAL 12.5                                                                                                                                                           | SOLD                                                                                                                                                                                                                                                                                                | Q1, 2025                                                                                                                                                                                                                                                                                                                                                                                                                |
| 682 m <sup>2</sup>    | -                                                                                                                                                     | 23 m                                                                                                                   | 30 m                                                                                                                            | BAL 12.5                                                                                                                                                           | SOLD                                                                                                                                                                                                                                                                                                | Q1, 2025                                                                                                                                                                                                                                                                                                                                                                                                                |
| 707 m <sup>2</sup>    | -                                                                                                                                                     | 17 m                                                                                                                   | 41 m                                                                                                                            | BAL 19                                                                                                                                                             | SOLD                                                                                                                                                                                                                                                                                                | Q1, 2025                                                                                                                                                                                                                                                                                                                                                                                                                |
| 707 m <sup>2</sup>    | 42 m <sup>2</sup>                                                                                                                                     | 19 m                                                                                                                   | 41 m                                                                                                                            | BAL 12.5                                                                                                                                                           | \$ 255,000                                                                                                                                                                                                                                                                                          | Q1, 2025                                                                                                                                                                                                                                                                                                                                                                                                                |
| 758m <sup>2</sup>     | 110 m <sup>2</sup>                                                                                                                                    | 23 m                                                                                                                   | 31 m                                                                                                                            | BAL 12.5                                                                                                                                                           | SOLD                                                                                                                                                                                                                                                                                                | Q1, 2025                                                                                                                                                                                                                                                                                                                                                                                                                |
| 732 m <sup>2</sup>    | 119 m <sup>2</sup>                                                                                                                                    | 20 m                                                                                                                   | 32 m                                                                                                                            | BAL 12.5                                                                                                                                                           | \$ 250,000                                                                                                                                                                                                                                                                                          | Q1, 2025                                                                                                                                                                                                                                                                                                                                                                                                                |
| 769 m <sup>2</sup>    | 119 m <sup>2</sup>                                                                                                                                    | 21 m                                                                                                                   | 33 m                                                                                                                            | BAL 12.5                                                                                                                                                           | SOLD                                                                                                                                                                                                                                                                                                | Q1, 2025                                                                                                                                                                                                                                                                                                                                                                                                                |
| 688 m <sup>2</sup>    | _                                                                                                                                                     | 20 m                                                                                                                   | 35 m                                                                                                                            | BAL 12.5                                                                                                                                                           | SOLD                                                                                                                                                                                                                                                                                                | Q1, 2025                                                                                                                                                                                                                                                                                                                                                                                                                |
|                       | 583 m <sup>2</sup><br>682 m <sup>2</sup><br>707 m <sup>2</sup><br>707 m <sup>2</sup><br>758m <sup>2</sup><br>732 m <sup>2</sup><br>769 m <sup>2</sup> | 583 m²   -     682 m²   -     707 m²   -     707 m²   42 m²     758m²   110 m²     732 m²   119 m²     769 m²   119 m² | 583 m² - 18 m   682 m² - 23 m   707 m² - 17 m   707 m² 42 m² 19 m   758m² 110 m² 23 m   732 m² 119 m² 20 m   769 m² 119 m² 21 m | 583 m² - 18 m 33 m   682 m² - 23 m 30 m   707 m² - 17 m 41 m   707 m² 42 m² 19 m 41 m   758m² 110 m² 23 m 31 m   732 m² 119 m² 20 m 32 m   769 m² 119 m² 21 m 33 m | 583 m²   -   18 m   33 m   BAL 12.5     682 m²   -   23 m   30 m   BAL 12.5     707 m²   -   17 m   41 m   BAL 19     707 m²   42 m²   19 m   41 m   BAL 12.5     758m²   110 m²   23 m   31 m   BAL 12.5     732 m²   119 m²   20 m   32 m   BAL 12.5     769 m²   119 m²   21 m   33 m   BAL 12.5 | 583 m²   -   18 m   33 m   BAL 12.5   SOLD     682 m²   -   23 m   30 m   BAL 12.5   SOLD     707 m²   -   17 m   41 m   BAL 12.5   SOLD     707 m²   -   17 m   41 m   BAL 12.5   SOLD     707 m²   42 m²   19 m   41 m   BAL 12.5   \$ 255,000     758m²   110 m²   23 m   31 m   BAL 12.5   \$ SOLD     732 m²   119 m²   20 m   32 m   BAL 12.5   \$ 250,000     769 m²   119 m²   21 m   33 m   BAL 12.5   \$ SOLD |

\*Battleaxe Lot. †Including Access Leg.