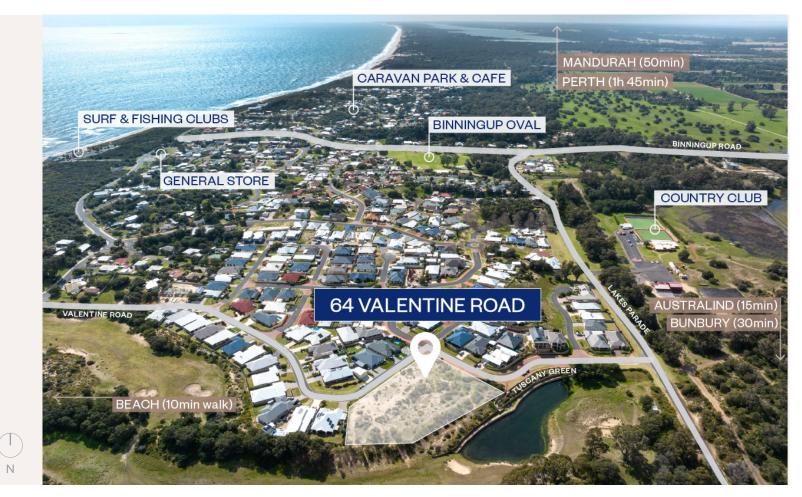

## **64 VALENTINE ROAD BINNINGUP**

**BUILD YOUR DREAM** HOME BETWEEN THE BUSH AND THE BEACH, AND **EXPERIENCE SOUTH** WEST COASTAL LIVING AT ITS FINEST.

For more information please contact our sales representative:

## Visit info.fiveight.com/64-valentine-road for more information.

Disclaimer: All plans and images of the Project or the surrounding area are indicative only and may vary, the Project is still subject to final design, specifications, relevant consents and approvals, and civil works construction. The disclaimer published on the Project website applies to the images, plans and information contained in this publication.