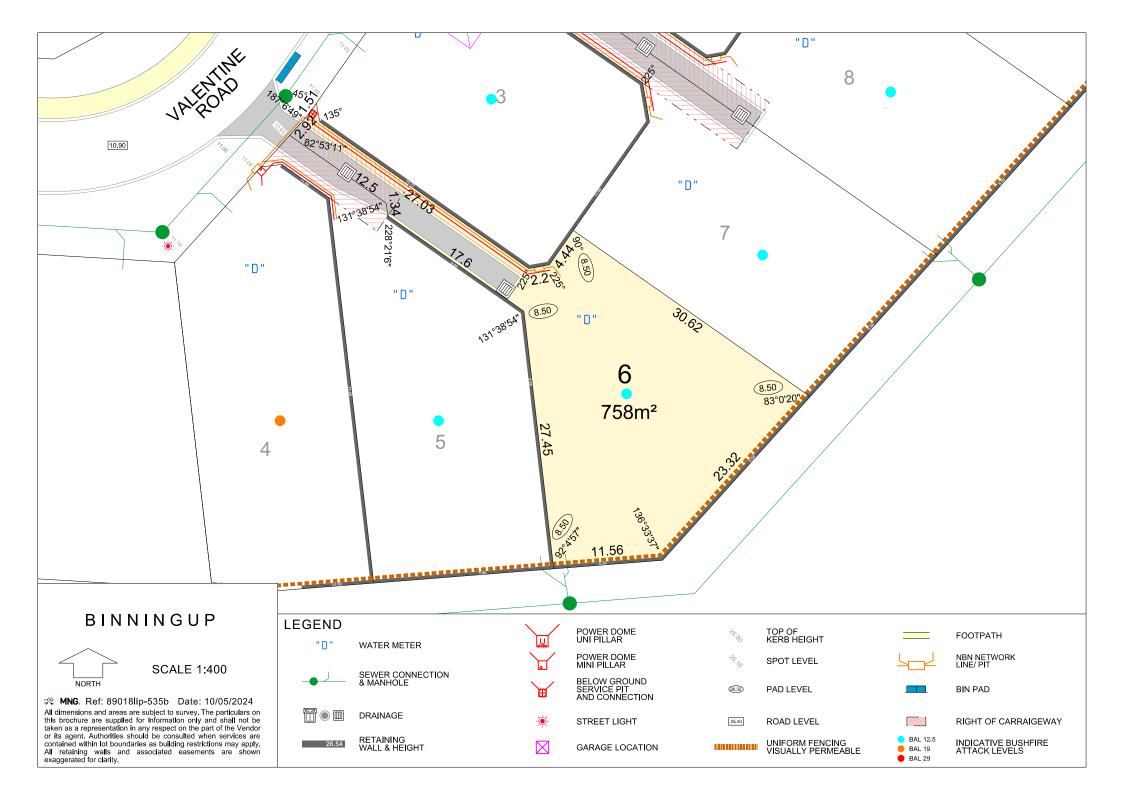

## BINNINGUP

**SCALE 1:250** 

MNG. Ref: 89018lip-535b Date: 10/05/2024

All dimensions and areas are subject to survey. The particulars on this brochure are supplied for information only and shall not be taken as a representation in any respect on the part of the Vendor or its agent. Authorities should be consulted when services are contained within lot boundaries as building restrictions may apply. All retaining walls and associated easements are shown exaggerated for clarity.

WATER METER

SEWER CONNECTION & MANHOLE

DRAINAGE

RETAINING WALL & HEIGHT

**BIN PAD** FOOTPATH

POWER DOME UNI PILLAR

POWER DOME MINI PILLAR

BELOW GROUND SERVICE PIT AND CONNECTION

STREET LIGHT

NBN NETWORK LINE/ PIT

GARAGE LOCATION

INDICATIVE BUSHFIRE ATTACK LEVELS

TOP OF KERB HEIGHT

SPOT LEVEL

PAD LEVEL

ROAD LEVEL