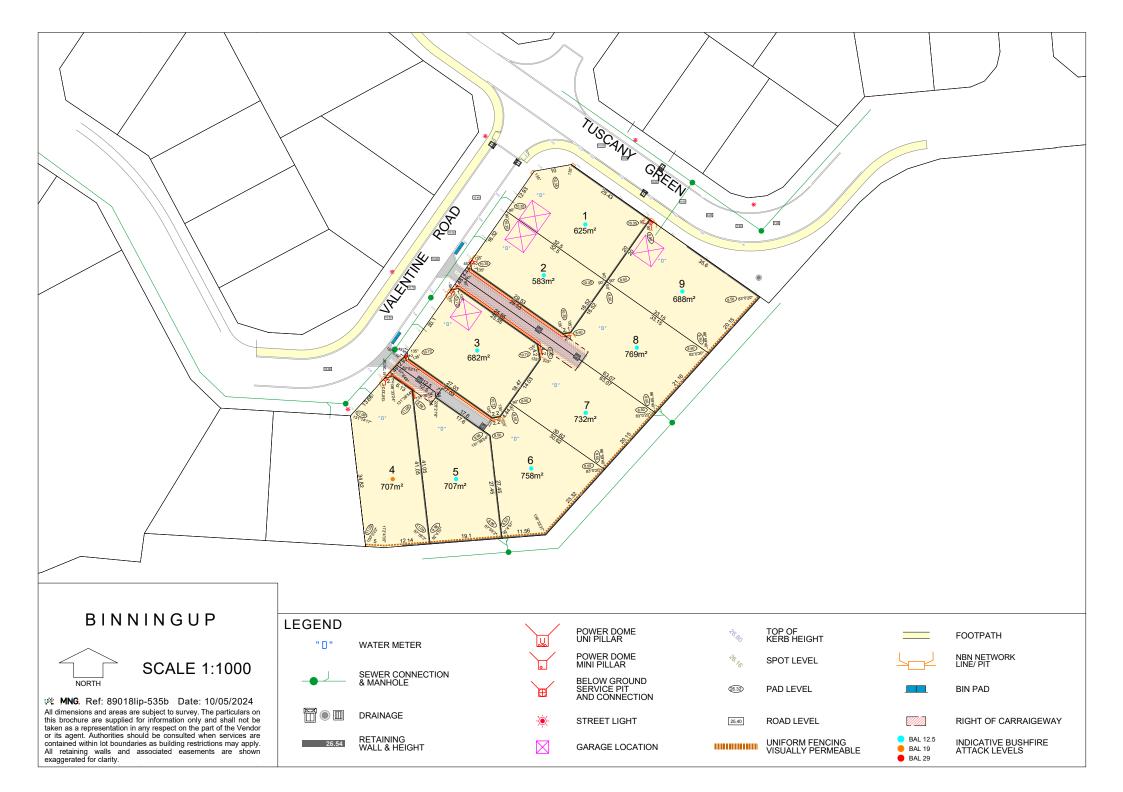

## BINNINGUP

**SCALE 1:250** 

MNG. Ref: 89018lip-535b Date: 10/05/2024

All dimensions and areas are subject to survey. The particulars on this brochure are supplied for information only and shall not be taken as a representation in any respect on the part of the Vendor or its agent. Authorities should be consulted when services are contained within lot boundaries as building restrictions may apply. All retaining walls and associated easements are shown exaggerated for clarity.

WATER METER

SEWER CONNECTION & MANHOLE

DRAINAGE

RETAINING WALL & HEIGHT

**BIN PAD** FOOTPATH

POWER DOME UNI PILLAR

POWER DOME MINI PILLAR

BELOW GROUND SERVICE PIT AND CONNECTION

STREET LIGHT

NBN NETWORK LINE/ PIT

GARAGE LOCATION

INDICATIVE BUSHFIRE ATTACK LEVELS

TOP OF KERB HEIGHT

SPOT LEVEL

PAD LEVEL

ROAD LEVEL

26.32

25.40

BAL 19