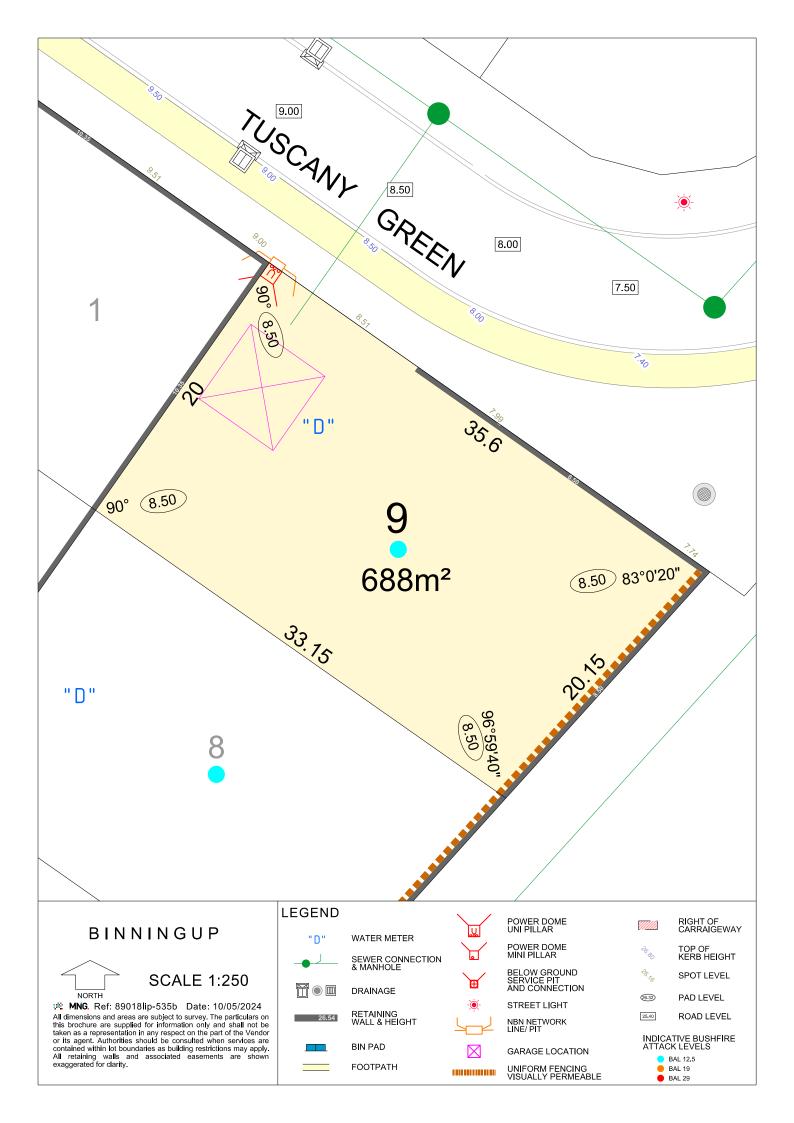

## BINNINGUP

**SCALE 1:250** 

MNG. Ref: 89018lip-535b Date: 10/05/2024

All dimensions and areas are subject to survey. The particulars on this brochure are supplied for information only and shall not be taken as a representation in any respect on the part of the Vendor or its agent. Authorities should be consulted when services are contained within lot boundaries as building restrictions may apply. All retaining walls and associated easements are shown exaggerated for clarity.

WATER METER

SEWER CONNECTION & MANHOLE

DRAINAGE

RETAINING WALL & HEIGHT

**BIN PAD** FOOTPATH

POWER DOME UNI PILLAR

POWER DOME MINI PILLAR

BELOW GROUND SERVICE PIT AND CONNECTION

STREET LIGHT

NBN NETWORK LINE/ PIT

GARAGE LOCATION

INDICATIVE BUSHFIRE ATTACK LEVELS

TOP OF KERB HEIGHT

SPOT LEVEL

PAD LEVEL

ROAD LEVEL

26.32

25.40

BAL 19