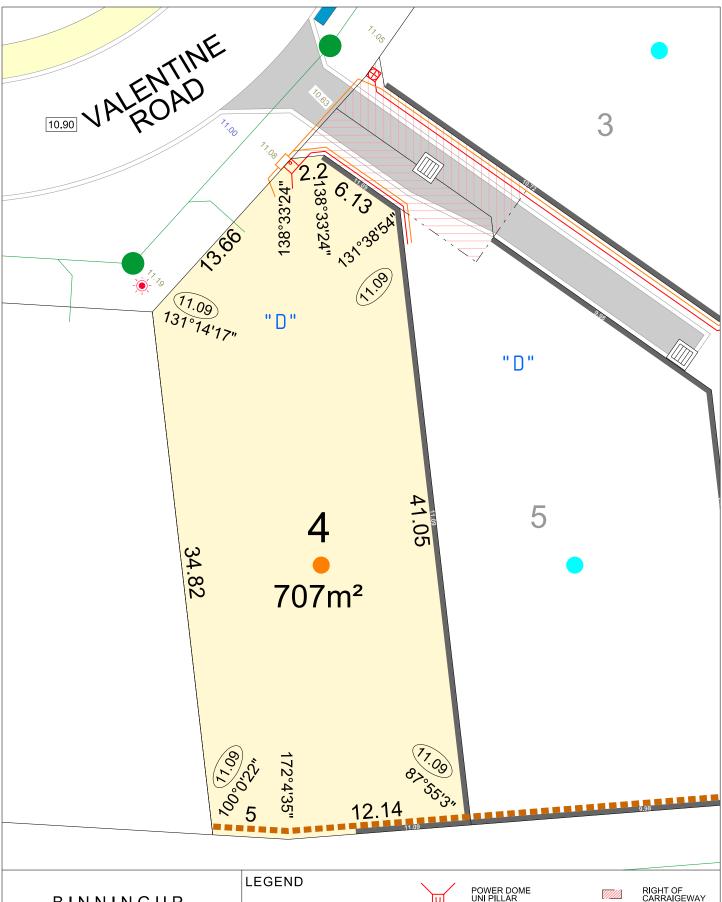

## BINNINGUP

**SCALE 1:250** 

MNG. Ref: 89018lip-535b Date: 10/05/2024

All dimensions and areas are subject to survey. The particulars on this brochure are supplied for information only and shall not be taken as a representation in any respect on the part of the Vendor or its agent. Authorities should be consulted when services are contained within lot boundaries as building restrictions may apply. All retaining walls and associated easements are shown exaggerated for clarity.