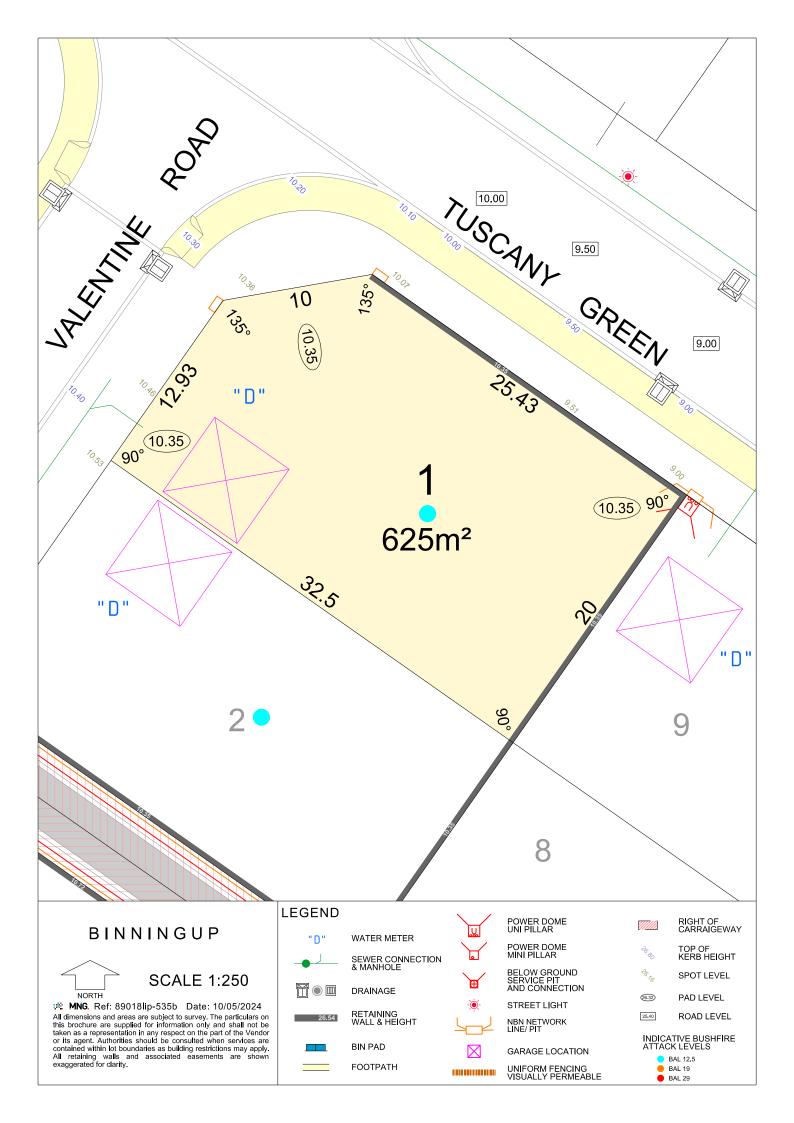

## BINNINGUP

**SCALE 1:250** 

MNG. Ref: 89018lip-535b Date: 10/05/2024

All dimensions and areas are subject to survey. The particulars on this brochure are supplied for information only and shall not be taken as a representation in any respect on the part of the Vendor or its agent. Authorities should be consulted when services are contained within lot boundaries as building restrictions may apply. All retaining walls and associated easements are shown exaggerated for clarity.

WATER METER

SEWER CONNECTION & MANHOLE

DRAINAGE

RETAINING WALL & HEIGHT

**BIN PAD** FOOTPATH

POWER DOME UNI PILLAR

POWER DOME MINI PILLAR

BELOW GROUND SERVICE PIT AND CONNECTION

STREET LIGHT

NBN NETWORK LINE/ PIT

GARAGE LOCATION

INDICATIVE BUSHFIRE ATTACK LEVELS

TOP OF KERB HEIGHT

SPOT LEVEL

PAD LEVEL

ROAD LEVEL

26.32

25.40

BAL 19