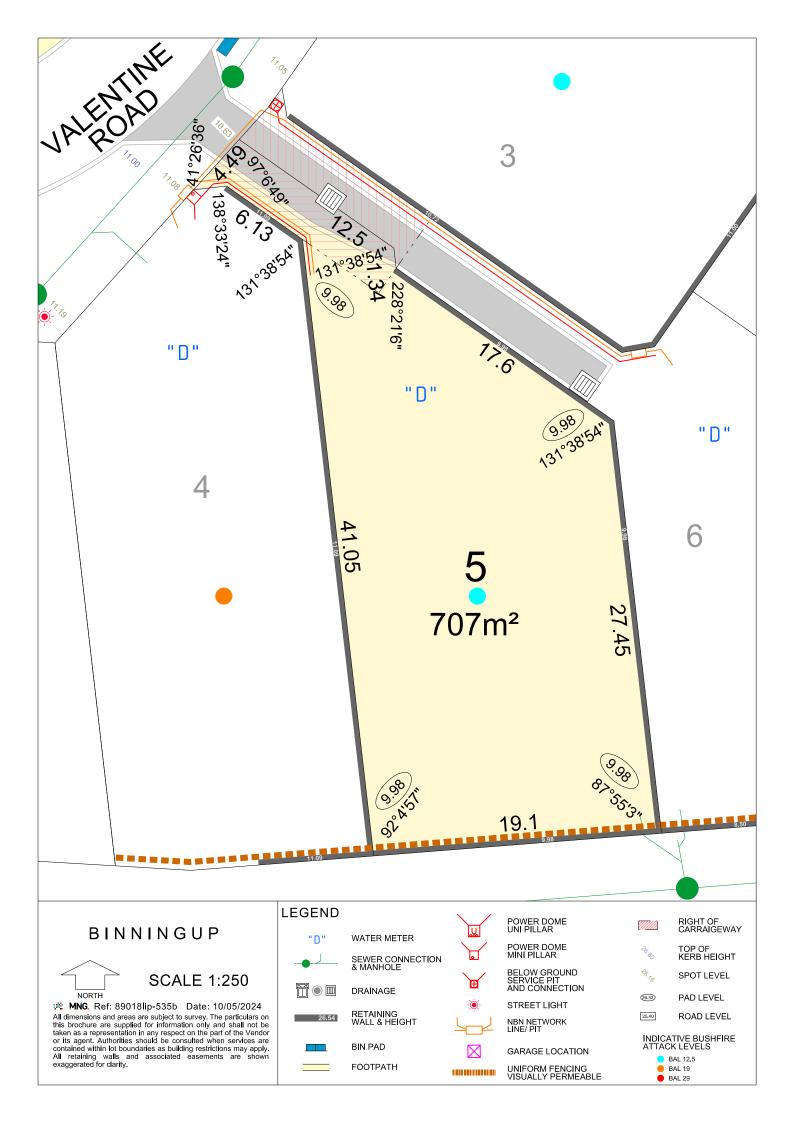

## BINNINGUP

**SCALE 1:250** 

MNG. Ref: 89018lip-535b Date: 10/05/2024

All dimensions and areas are subject to survey. The particulars on this brochure are supplied for information only and shall not be taken as a representation in any respect on the part of the Vendor or its agent. Authorities should be consulted when services are contained within lot boundaries as building restrictions may apply. All retaining walls and associated easements are shown exaggerated for clarity.

WATER METER

SEWER CONNECTION & MANHOLE

DRAINAGE

RETAINING WALL & HEIGHT

**BIN PAD** FOOTPATH

POWER DOME UNI PILLAR

POWER DOME MINI PILLAR

BELOW GROUND SERVICE PIT AND CONNECTION

STREET LIGHT

NBN NETWORK LINE/ PIT

GARAGE LOCATION

INDICATIVE BUSHFIRE ATTACK LEVELS

TOP OF KERB HEIGHT

SPOT LEVEL

PAD LEVEL

ROAD LEVEL