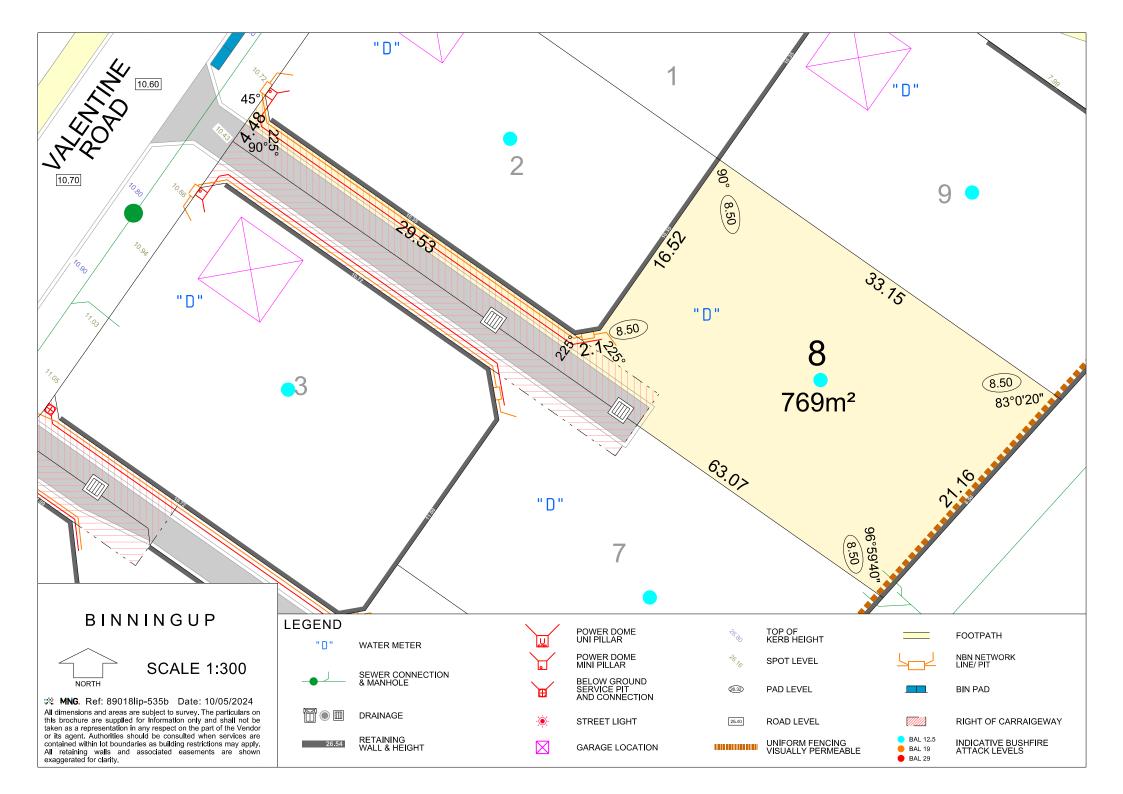

## BINNINGUP

**SCALE 1:250** 

MNG. Ref: 89018lip-535b Date: 10/05/2024

All dimensions and areas are subject to survey. The particulars on this brochure are supplied for information only and shall not be taken as a representation in any respect on the part of the Vendor or its agent. Authorities should be consulted when services are contained within lot boundaries as building restrictions may apply. All retaining walls and associated easements are shown exaggerated for clarity.

WATER METER

SEWER CONNECTION & MANHOLE

DRAINAGE

RETAINING WALL & HEIGHT

**BIN PAD** FOOTPATH

POWER DOME UNI PILLAR

POWER DOME MINI PILLAR

BELOW GROUND SERVICE PIT AND CONNECTION

STREET LIGHT

NBN NETWORK LINE/ PIT

GARAGE LOCATION

INDICATIVE BUSHFIRE ATTACK LEVELS

TOP OF KERB HEIGHT

SPOT LEVEL

PAD LEVEL

ROAD LEVEL

26.32

25.40

BAL 19