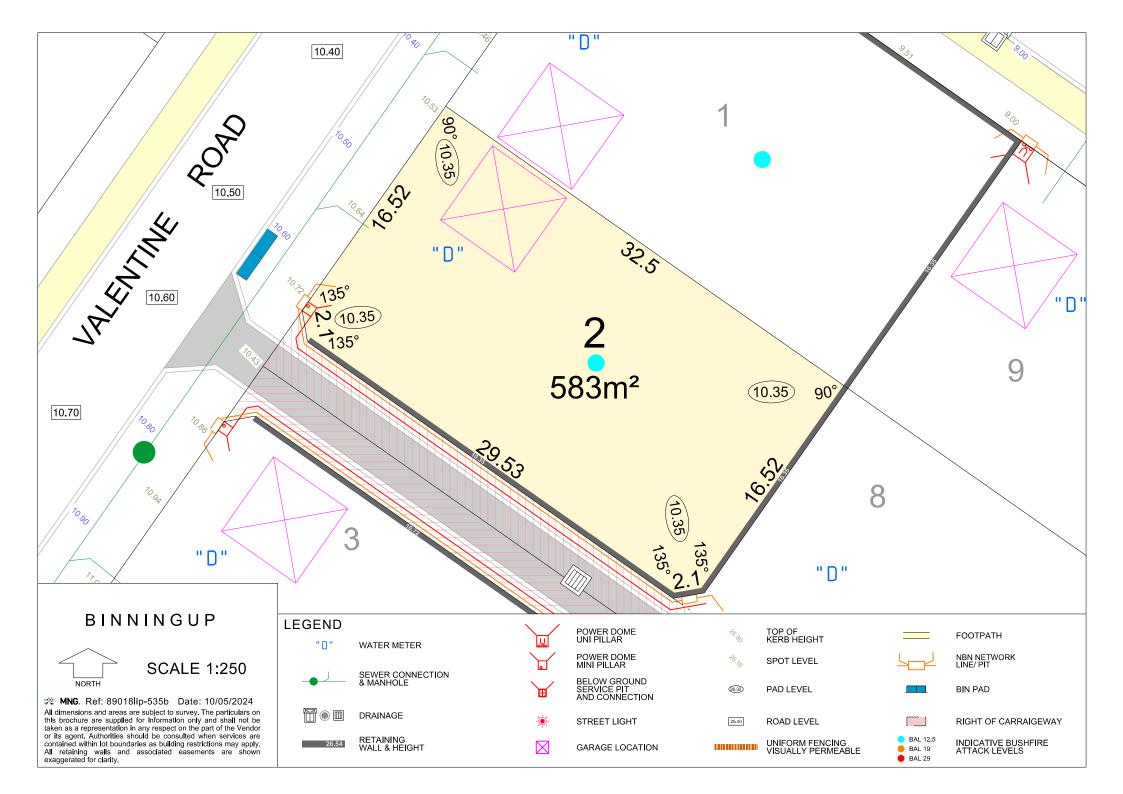

## BINNINGUP

**SCALE 1:250** 

MNG. Ref: 89018lip-535b Date: 10/05/2024

All dimensions and areas are subject to survey. The particulars on this brochure are supplied for information only and shall not be taken as a representation in any respect on the part of the Vendor or its agent. Authorities should be consulted when services are contained within lot boundaries as building restrictions may apply. All retaining walls and associated easements are shown exaggerated for clarity.

WATER METER

SEWER CONNECTION & MANHOLE

DRAINAGE

RETAINING WALL & HEIGHT

**BIN PAD** FOOTPATH

POWER DOME UNI PILLAR

POWER DOME MINI PILLAR

BELOW GROUND SERVICE PIT AND CONNECTION

STREET LIGHT

NBN NETWORK LINE/ PIT

GARAGE LOCATION

INDICATIVE BUSHFIRE ATTACK LEVELS

TOP OF KERB HEIGHT

SPOT LEVEL

PAD LEVEL

ROAD LEVEL

26.32

25.40

BAL 19