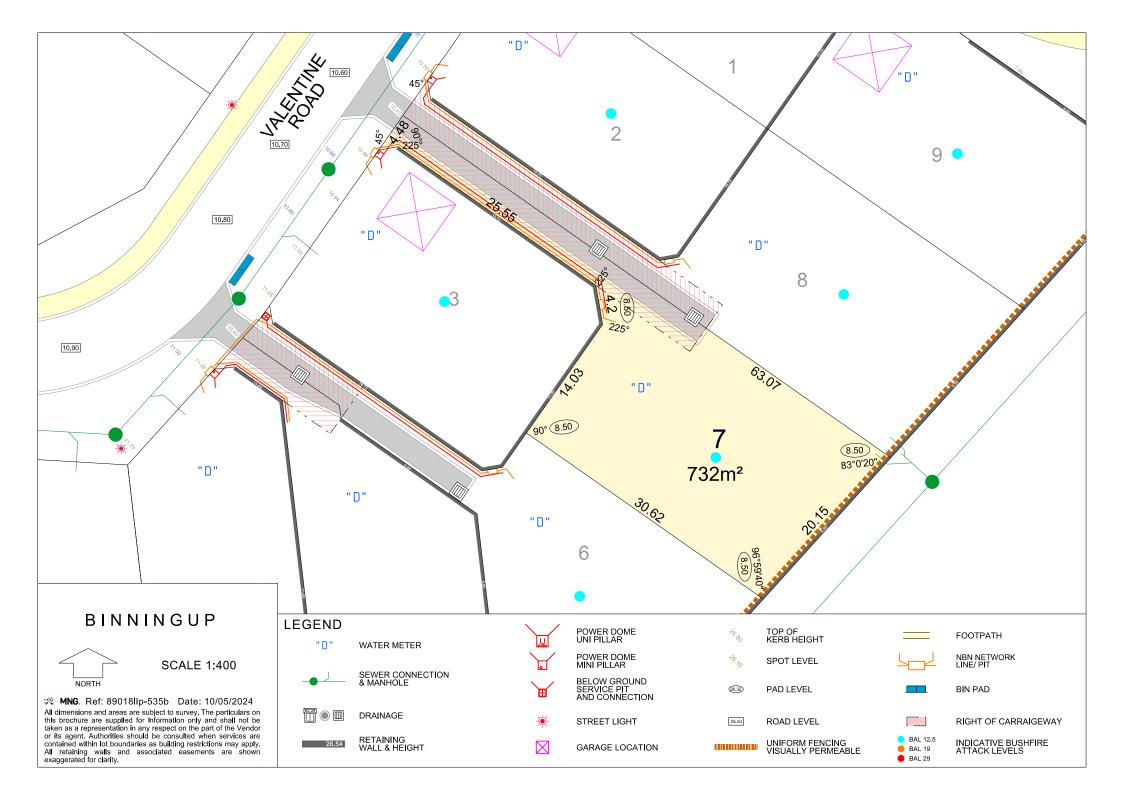

## BINNINGUP

**SCALE 1:250** 

MNG. Ref: 89018lip-535b Date: 10/05/2024

All dimensions and areas are subject to survey. The particulars on this brochure are supplied for information only and shall not be taken as a representation in any respect on the part of the Vendor or its agent. Authorities should be consulted when services are contained within lot boundaries as building restrictions may apply. All retaining walls and associated easements are shown exaggerated for clarity.

WATER METER

SEWER CONNECTION & MANHOLE

DRAINAGE

RETAINING WALL & HEIGHT

**BIN PAD** FOOTPATH

POWER DOME UNI PILLAR

POWER DOME MINI PILLAR

BELOW GROUND SERVICE PIT AND CONNECTION

STREET LIGHT

NBN NETWORK LINE/ PIT

GARAGE LOCATION

INDICATIVE BUSHFIRE ATTACK LEVELS

TOP OF KERB HEIGHT

SPOT LEVEL

PAD LEVEL

ROAD LEVEL