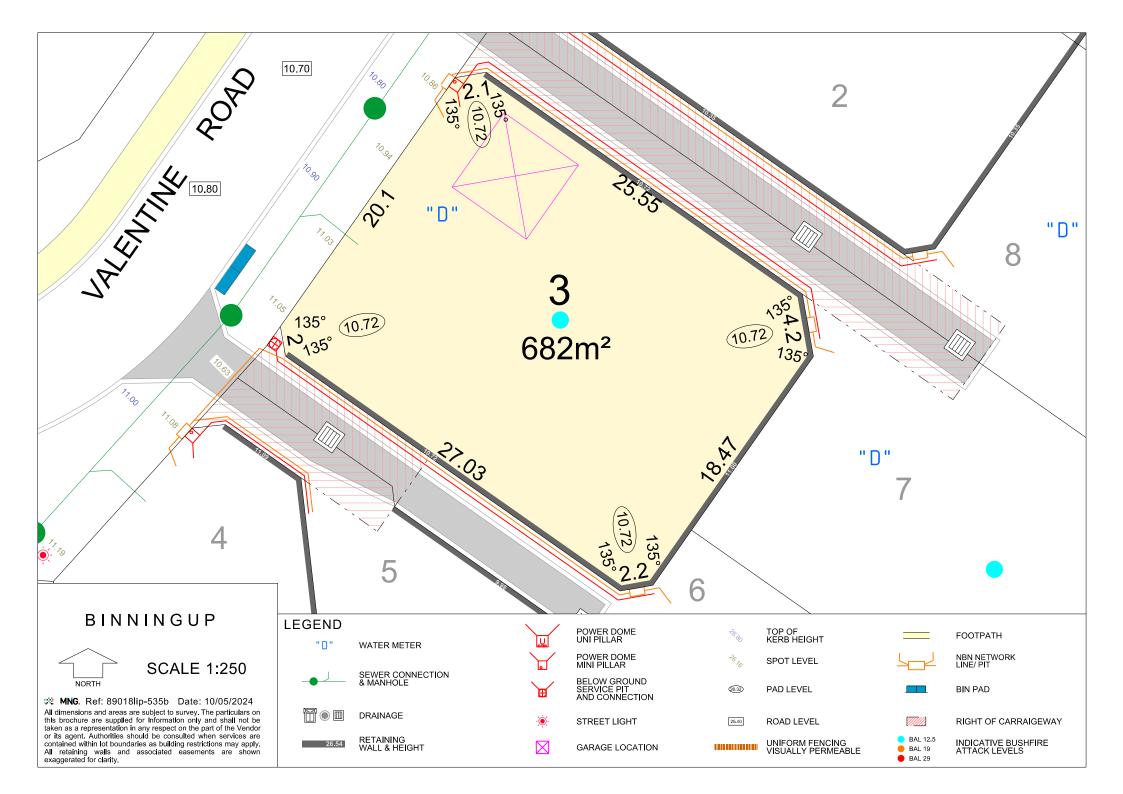

## BINNINGUP

**SCALE 1:250** 

MNG. Ref: 89018lip-535b Date: 10/05/2024

All dimensions and areas are subject to survey. The particulars on this brochure are supplied for information only and shall not be taken as a representation in any respect on the part of the Vendor or its agent. Authorities should be consulted when services are contained within lot boundaries as building restrictions may apply. All retaining walls and associated easements are shown exaggerated for clarity.

WATER METER

SEWER CONNECTION & MANHOLE

DRAINAGE

RETAINING WALL & HEIGHT

**BIN PAD** FOOTPATH

POWER DOME UNI PILLAR

POWER DOME MINI PILLAR

BELOW GROUND SERVICE PIT AND CONNECTION

STREET LIGHT

NBN NETWORK LINE/ PIT

GARAGE LOCATION

INDICATIVE BUSHFIRE ATTACK LEVELS

TOP OF KERB HEIGHT

SPOT LEVEL

PAD LEVEL

ROAD LEVEL

26.32

25.40

BAL 19