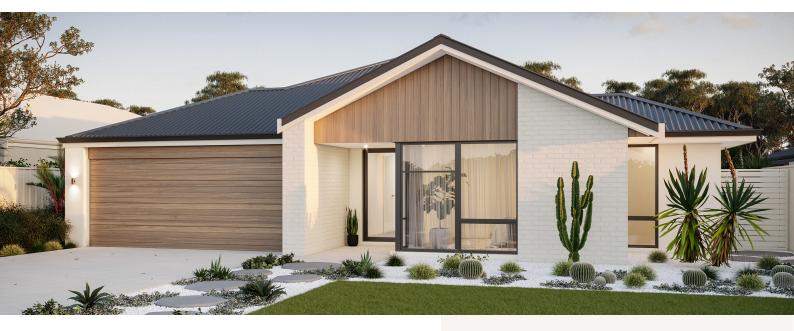

## INJIDUP

From \$669,840 House & Land

#### HOUSE FEATURES

- Choice of four stylish Elevations
- Choice of Colorbond steel from Builders range

⊷ 19m

- Full internal wall painting
- Reverse Cycle Ducted Air-conditioning
- Floor coverings & Blinds
- Luxury Westinghouse 900mm kitchen appliances
- Double bowl overmount kitchen sink with gooseneck mixer
- Stone benchtops to kitchen
- LED lighting package
- Site works provisions (incl. earthworks, 100mm slab upgrade, concrete pump, bushfire upgrades, service runins, NBN, driveways)