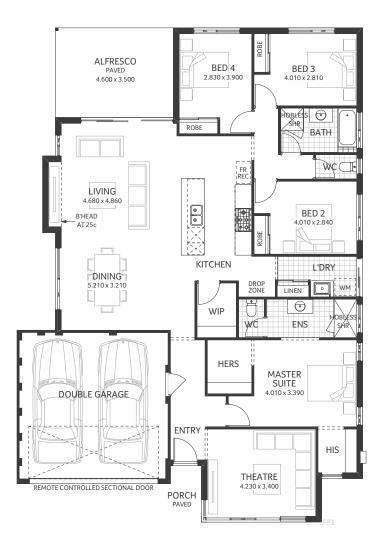

## INJIDUP

From \$669,840 House & Land

#### HOUSE FEATURES

- Choice of four stylish Elevations
- Choice of Colorbond steel from Builders range

⊷ 19m

- Full internal wall painting
- Reverse Cycle Ducted Air-conditioning
- Floor coverings & Blinds
- Luxury Westinghouse 900mm kitchen appliances
- Double bowl overmount kitchen sink with gooseneck mixer
- Stone benchtops to kitchen
- LED lighting package
- Site works provisions (incl. earthworks, 100mm slab upgrade, concrete pump, bushfire upgrades, service runins, NBN, driveways)