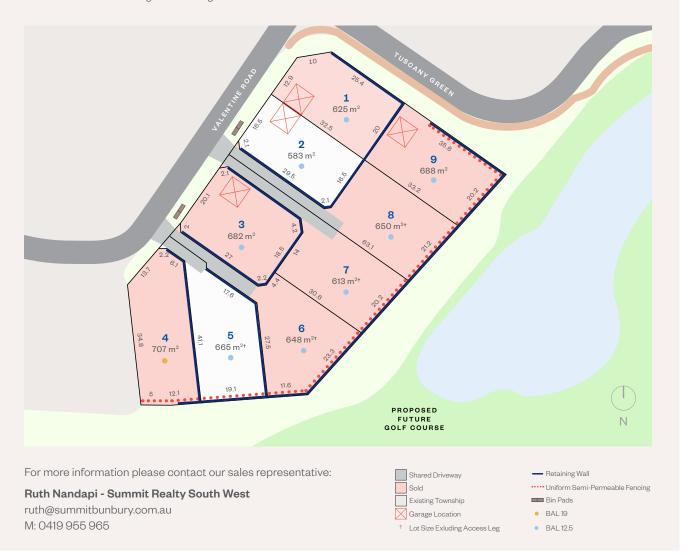

## 64 VALENTINE ROAD BINNINGUP

## **PRICE LIST**

| LOT NO     | LOT SIZE <sup>†</sup> | ACCESS LEG         | FRONTAGE | DEPTH | BAL      | LOT PRICE  | TITLES EXPECTED |
|------------|-----------------------|--------------------|----------|-------|----------|------------|-----------------|
| 1          | 625 m <sup>2</sup>    | _                  | 20 m     | 33 m  | BAL 12.5 | SOLD       | Q1, 2025        |
| 2          | 583 m <sup>2</sup>    | _                  | 18 m     | 33 m  | BAL 12.5 | \$ 220,000 | Q1, 2025        |
| 3          | 682 m <sup>2</sup>    | _                  | 23 m     | 30 m  | BAL 12.5 | SOLD       | Q1, 2025        |
| 4          | 707 m <sup>2</sup>    | _                  | 17 m     | 41 m  | BAL 19   | SOLD       | Q1, 2025        |
| 5*         | $707  m^2$            | 42 m <sup>2</sup>  | 19 m     | 41 m  | BAL 12.5 | \$ 255,000 | Q1, 2025        |
| 6*         | 758m <sup>2</sup>     | 110 m <sup>2</sup> | 23 m     | 31 m  | BAL 12.5 | SOLD       | Q1, 2025        |
| <b>7</b> * | $732  m^2$            | 119 m <sup>2</sup> | 20 m     | 32 m  | BAL 12.5 | SOLD       | Q1, 2025        |
| 8*         | 769 m <sup>2</sup>    | 119 m <sup>2</sup> | 21 m     | 33 m  | BAL 12.5 | SOLD       | Q1, 2025        |
| 9          | 688 m <sup>2</sup>    | _                  | 20 m     | 35 m  | BAL 12.5 | SOLD       | Q1, 2025        |

<sup>\*</sup>Battleaxe Lot. †Including Access Leg.

Visit info.fiveight.com/64-valentine-road for more information.

d with the settlement pproximate and may etails. The disclaimer