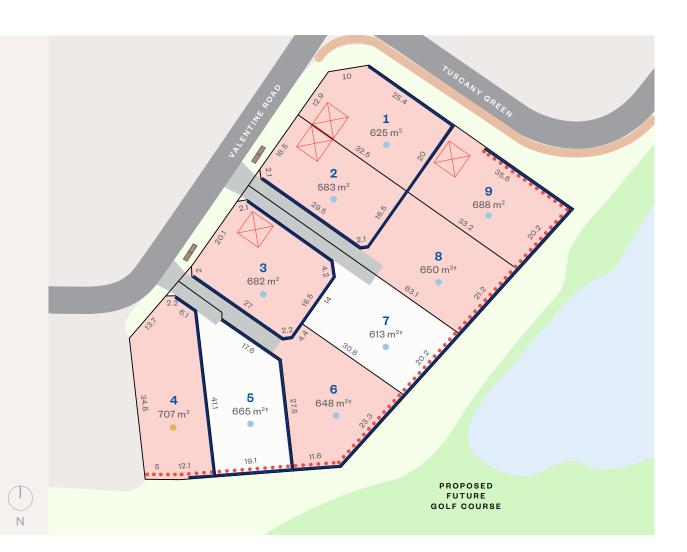

## Visit info.fiveight.com/64-valentine-road for more information.

Disclaimer: All lot measurements are approximate and and may vary from the plan. Refer to Contract for full details. All plans and images of the Project (including garage locations, retaining walls, semi-permeable fencing, bin pads and shared driveways) and or the surrounding area are indicative only and may vary, the Project to final design, specifications, relevant consents and approvals, and oivil works construction. The disclaimer published on the Project website applies to the images, plans and information contained in this publication.